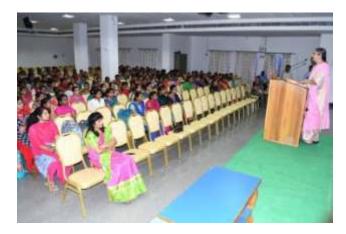

## **Photographs:**

Welcome speech by Dr.M.Uma Vani

Speech by Dr.K.sujatha on "Breast and Cervical Cancer".

Felicitation of the resource person

Interacting with the students by Dr.K.sujatha