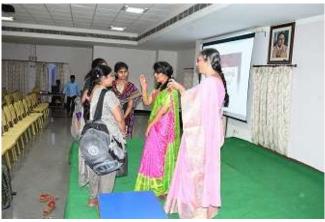

## **Photographs:**

Welcome speech by Dr.M.Uma Vani

Speech by Dr.K.sujatha on "Breast and Cervical Cancer".

Felicitation of the resource person

Interacting with the students by Dr.K.sujatha