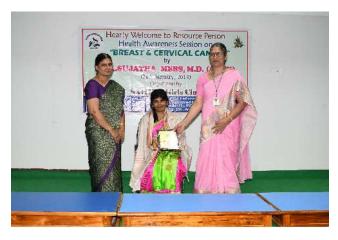

## **Photographs:**

Welcome speech by Dr.M.Uma Vani

Speech by Dr.K.sujatha on "Breast and Cervical Cancer".

Felicitation of the resource person

Interacting with the students by Dr.K.sujatha