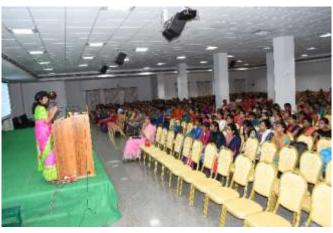

## **Photographs:**

Welcome speech by Dr.M.Uma Vani

Speech by Dr.K.sujatha on "Breast and Cervical Cancer".

Felicitation of the resource person

Interacting with the students by Dr.K.sujatha